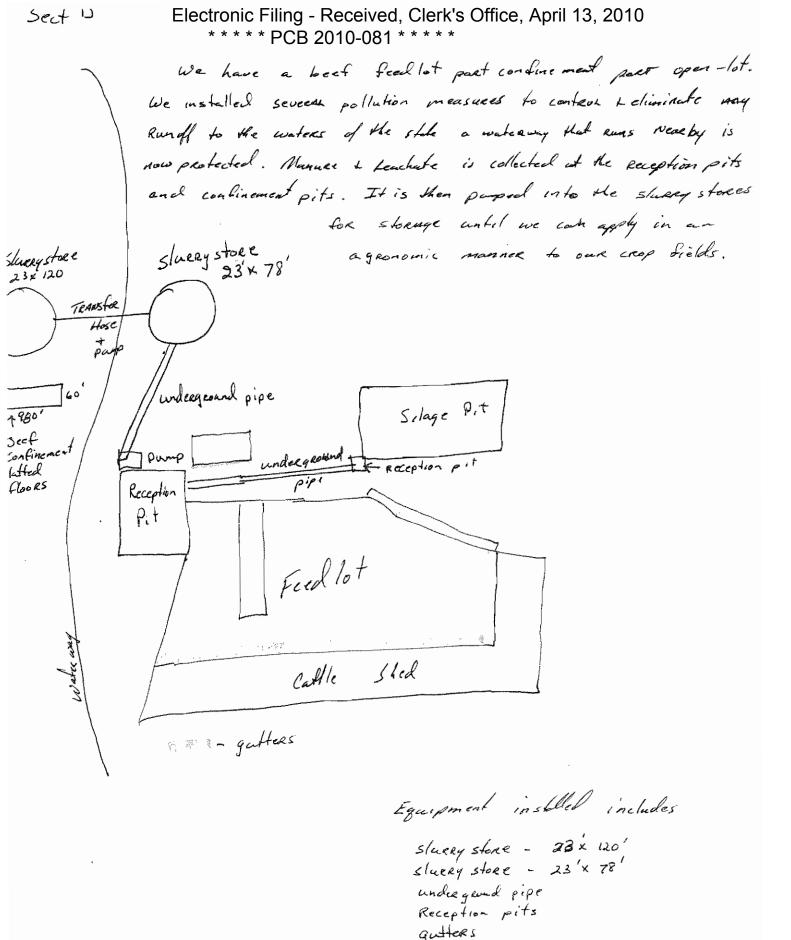

Surface Water Section

217/782-3362

Watershed Management Section

FAX#: 217-785-1225

רשט בא זט טב.אסף FEB-24-2010 Figure Filing - Received, Clerk's Office, April 13, 2010 PCB 2010-081 \* \* \* \* \* We have a beef foodlot poet condine ment pack gran -lot. We installed several pollution measured to content & climinate way Rundly to the waters of the state a waterway that rows receby is now protected. Manuer & Lanchate is collected at the reception sits and confinement pits. It is then personal into the strang stores until we can apply in a 5 bangé Slucey store agranomic marrier to our crop fields. Sucrystale 23x 120 23'x 78' TEARSFOR 18" plastic (sch. 40) 135' long Hose + 06. undergrand pipe Silage Pit 4980' Deet Confinence! Slatted pwp 100 RS Reception Pit Feed lot Callle Sted regard - gultures Equipment installed includer 28 x 120' Slucey store slucky store -23 'x 78' undergrand pipe Reception pits

gutters.

P.02