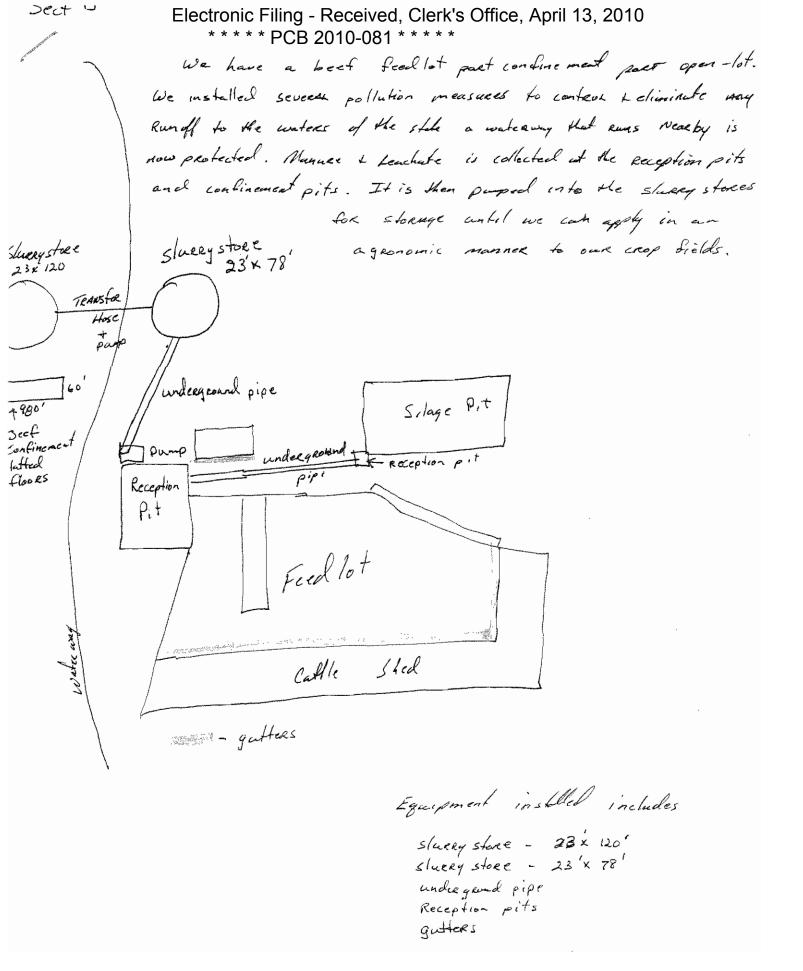

Surface Water Section

217/782-3362

Watershed Management Section

FAX#: 217-785-1225

רשט בא זט טב.אסף FEB-24-2010 Figure Filing - Received, Clerk's Office, April 13, 2010 PCB 2010-081 \* \* \* \* \* We have a beef foodlot poet condine ment pack gran -lot. We installed several pollution measured to content & climinate way Rundly to the waters of the state a waterway that rows receby is now protected. Manuer & Lanchate is collected at the reception sits and confinement pits. It is then personal into the strang stores until we can apply in a 5 bangé Slucey store agranomic marrier to our crop fields. Sucrystale 23x 120 23'x 78' TEARSFOR 18" plastic (sch. 40) 135' long Hose + 06. undergrand pipe Silage Pit 4980' Deet Confinence! Slatted pwp 100 RS Reception Pit Feed lot Callle Sted regard - gultures Equipment installed includer 28 x 120' Slucey store slucky store -23 'x 78' undergrand pipe Reception pits

gutters.

P.02